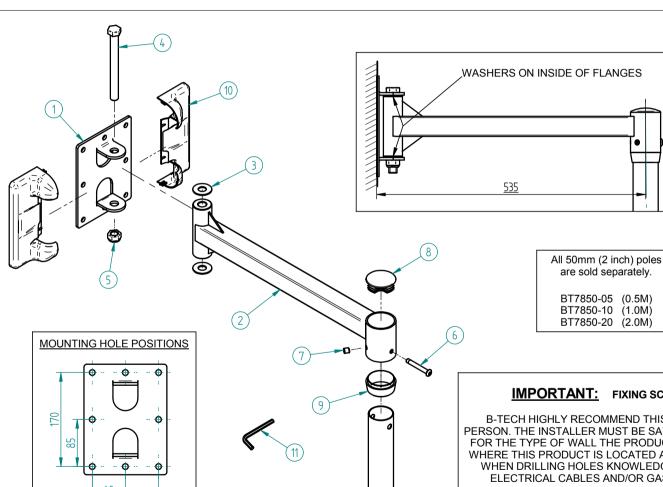

## BT7803 HEAVY DUTY WALL ARM FOR 50MM POLES.

PLEASE KEEP THIS PARTS LIST FOR FUTURE REFERENCE

## PARTS LIST

| No | PART NAME                   | QTY |
|----|-----------------------------|-----|
| 1  | WALL PLATE (150mm X 200mm)  | 1   |
| 2  | WALL ARM ASSEMBLY           | 1   |
| 3  | ID17 OD38 T2.5 WASHER       | 2   |
| 4  | M16 X 155 HEX BOLT          | 1   |
| 5  | M16 NYLOC NUT               | 1   |
| 6  | M8 X 60 SAFETY BOLT         | 1   |
| 7  | M10 X 10 GRUB SCREW         | 2   |
| 8  | TOP END CAP                 | 1   |
| 9  | TAPER MOULDING              | 1   |
| 10 | COVER PLATE HALF            | 2   |
| 11 | 5MM ALLEN KEY (PARTS 6 & 7) | 1   |

## **IMPORTANT:** FIXING SCREWS ARE NOT INCLUDED WITH THIS PRODUCT.

B-TECH HIGHLY RECOMMEND THIS PRODUCT BE INSTALLED BY A SUITABLY QUALIFIED PERSON. THE INSTALLER MUST BE SATISFIED THAT THE TYPE OF FIXINGS USED ARE SUITABLE FOR THE TYPE OF WALL THE PRODUCT IS TO BE MOUNTED TO. CARE MUST BE TAKEN AS TO WHERE THIS PRODUCT IS LOCATED AS SOME WALLS ARE NOT SUITABLE FOR INSTALLATION. WHEN DRILLING HOLES KNOWLEDGE MUST BE OBTAINED TO AVOID CONTACT WITH ANY ELECTRICAL CABLES AND/OR GAS AND WATER PIPES CONTAINED WITHIN THE WALL.